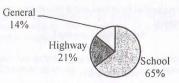

# COVER

Joyce Pedone, Town Clerk, began her service for the Town of Clarendon in March of 1984 as an Assistant Town Clerk to then Town Clerk Mae Belle Byrne and as Administrative Assistant to the Select Board. Joyce was appointed Town Clerk on August 11, 1986, upon the retirement of Mae Belle. She was first elected Town Clerk in March of 1987.